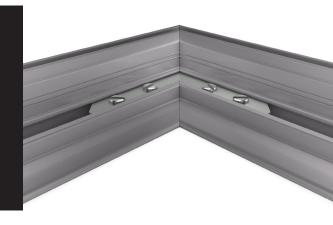

Our 25mm depth profile is typically used for non-illuminated applications and is the most shallow profile within the EASITEX range.

EASITEX is extremely simple to assemble with drill-less corner arrangements across the entire range.

EASITEX 25mm's corner assembly comprises of easy-to-use corner keys that simply slot into the profiles and secured in place by tightening the pre-packaged screws.

EASITEX has an internal "grip-strip" which clamps the fabric firmly into position leaving you with a great and hassle-free finish.