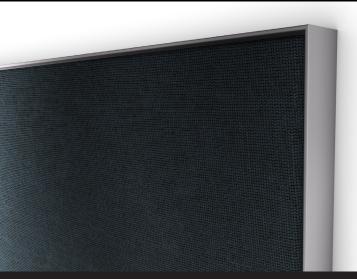

## EASITEX® - 25mm (Single Sided)

EASITEX is a new and patented innovation within textile signage. There is no need for a silicone strip to be sewn to your prints meaning a product which is more cost effective and environmentally friendly than traditional tension fabric systems.

Our 25mm depth profile is typically used for non-illuminated applications and is the most shallow profile within the EASITEX range.

EASITEX is extremely simple to assemble with drill-less corner arrangements across the entire range.