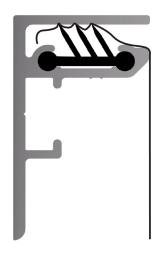

EASITEX 25mm's corner assembly comprises of easy-to-use corner keys that simply slot into the profiles and secured in place by tightening the pre-packaged screws.

EASITEX has an internal "grip-strip" which clamps the fabric firmly into position leaving you with a great and hassle-free finish.